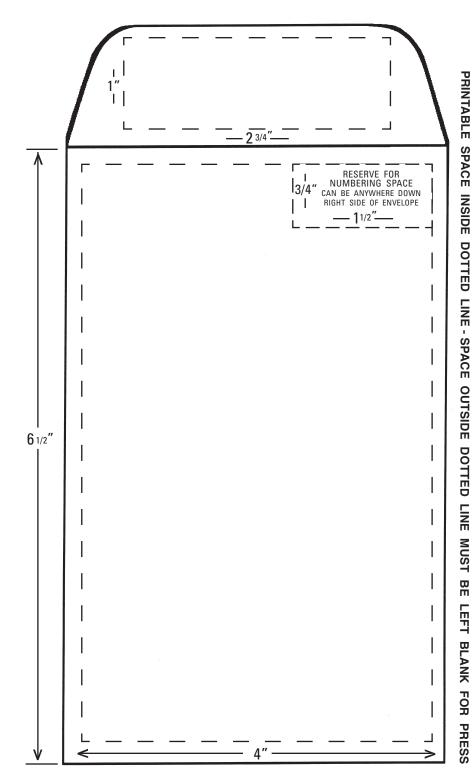

## **Design Considerations**

The design must fit in the dotted area as shown in the template provided.

Sequential number is optional for your custom envelope form. If you choose to have your envelope forms numbered, please note the amount of space reserved for the number can not altered. The numbering must be positioned on the right side of the form.

The flap of the envelope may be printed or left blank.

ANY QUESTIONS OR TO PLACE AN ORDER CALL

1-800-543-4264